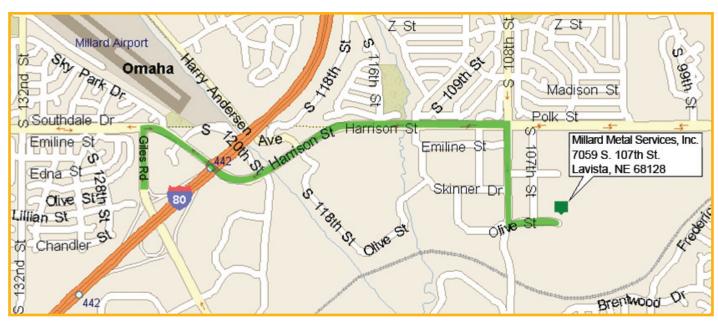

## Millard Millard Metal Services, Inc. 7059 S. 107th St., La Vista, NE 68128

From the North & East at I680 S & I80 W Interchange:

Take exit 446 (I80 W/Lincoln)

(From north use right lanes, from east use left lanes)

Continue west on I80 to exit 442 on right (3.1 miles)
Take ramp and bear right onto Giles Rd. (0.2 miles)

Turn right onto Harrison St. (1.6 miles)

Turn right onto 108th St. (0.4 miles)

Turn left onto Olive St. (500 feet)

Our building will be on your left on the corner of 107th

## From the West:

Take I80 E to exit 442 (Giles Rd., Harrison St.) on right

Turn left onto Giles Rd. (0.5 miles)

Turn right onto Harrison St. (1.6 miles)

Turn right onto 108th St. (0.4 miles)

Turn left onto Olive St. (500 feet)