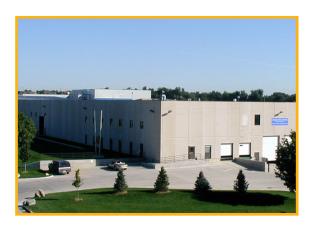

## Millard Millard Metal Services, Inc. 7059 S. 107th St., La Vista, NE 68128

From the North & East at I680 S & I80 W Interchange:

Take exit 446 (I80 W/Lincoln)

(From north use right lanes, from east use left lanes)

Our building will be on your left on the corner of 107th